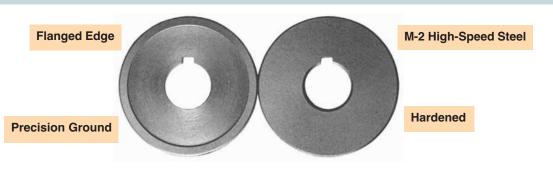

## **CARBIDE CUT-OFF SAWS**

All saws, but especially those which are relatively thin, should be supported with as large as possible diameter flange support washers. These side support washers distribute the clamping force evenly, provide additional stability, and lessen the chance for deflection in thinner blades.

| Size |           |      |                |
|------|-----------|------|----------------|
| O.D. | Thickness | I.D. | Catalog Number |
| 2"   | 1/8"      | 1"   | OWASH218K      |
| 3"   | 1/8"      | 1"   | OWASH318K      |
| 3"   | 3/16"     | 1"   | OWASH3316K     |