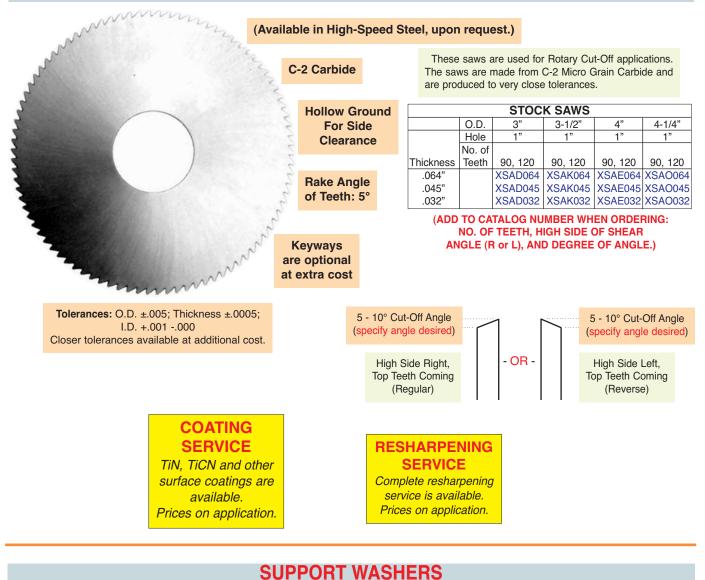

## **CARBIDE CUT-OFF SAWS**

All saws, but especially those which are relatively thin, should be supported with as large as possible diameter flange support washers. These side support washers distribute the clamping force evenly, provide additional stability, and lessen the chance for deflection in thinner blades.